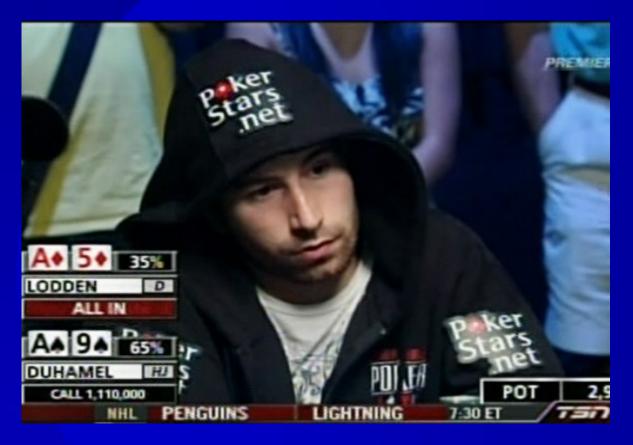

## **Slots for adults**

Jonathan Duhamel, age 23, University dropout, winner World Series of Poker, 2010, \$8.944 million

Ryan Reiss, age 23, wins \$8.36 million in 2013 WSP recent college grad

"I've been dreaming about it a long time, ever since I was 14 and saw (Chris) Moneymaker win it."