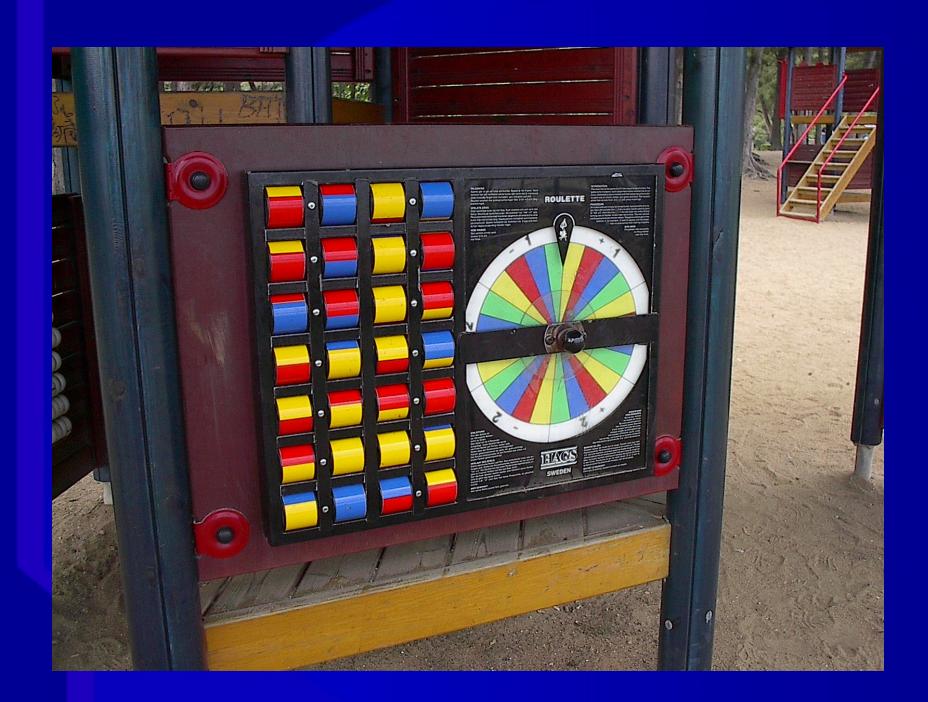

| 4      |    |      | ww    | w.mc           |                                   |              | ment.c                                   |                    |

\$5 IHILOHUM'S

WIN UP TO \$1,000,000 BOSTON CELTICS GREEN

OVER 95,000 PRIZES VALUED FROM \$100 TO \$10,000!

WINNING NUMBERS









YOUR NUMBERS





















WIN UP TO 10 TIMES!

TK1#

Maint any of Youth Millettick to any of the Millettic Millettick, win price observ. Get a Millettick ( 120-) marked, who Difficial that price automatically Get a ( C PRICE) specked, with a Californ from Fact and matrix to with other Manus Prices. See Sook for default















## **Slots for kids**

## **Slots for adults**













Jonathan Duhamel, age 23, University dropout, winner World Series of Poker, 2010, \$8.944 million



Ryan Reiss, age 23, wins \$8.36 million in 2013 WSP recent college grad

"I've been dreaming about it a long time, ever since I was 14 and saw (Chris) Moneymaker win it."



## **Gambling Camp**

### COMING FROM LAS VEGAS TO VANCOUVER THE KIDS POKER TOUR

#### AS SEEN ON TV

#### TEACH KIDS THE CORRECT WAY TO PLAY TEXAS HOLD 'EM!

SUMMER 2006 - 2 DAYS - FOR KIDS AGED 10-14 AND 15-18

THE KIDS POKER TOUR WILL BE LED BY TOP INDUSTRY PROFESSIONALS, IN A SAFE AND CONTROLLED ENVIRONMENT. THE TOUR WILL CONSIST OF 1 1/2 DAYS OF TRAINING AND A 1/2 DAY TOURNAMENT. POSSIBLE INSTRUCTORS INCLUDE TOP RANKED PROFESSIONAL PLAYERS OUT OF LAS VEG