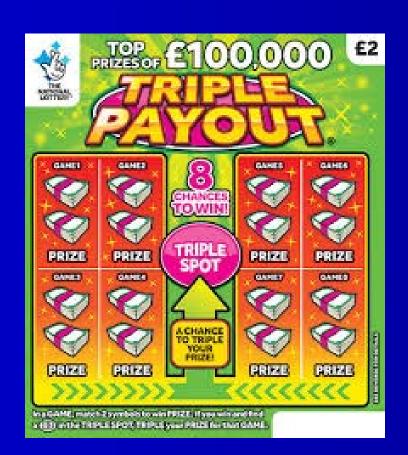

## **Lottery Scratch Cards**

**OHIOLOTTERY** 

Visit the OH! Zone and Play a Second Chance to Win Between Oand \$2,500! (See back for details.)

If any one or more of YOUR NUMBERS match either of the WINNING NUMBERS, you win the prize shown below your matching number(s). Reveal a ( ) symbol and win DOUBLE the prize shown automatically!

YOUR NUMBERS

WIN UP TO 10 TIMES!

4 ...

www.scratchnwin.com.au

\*\*\*\*\* \$85,000