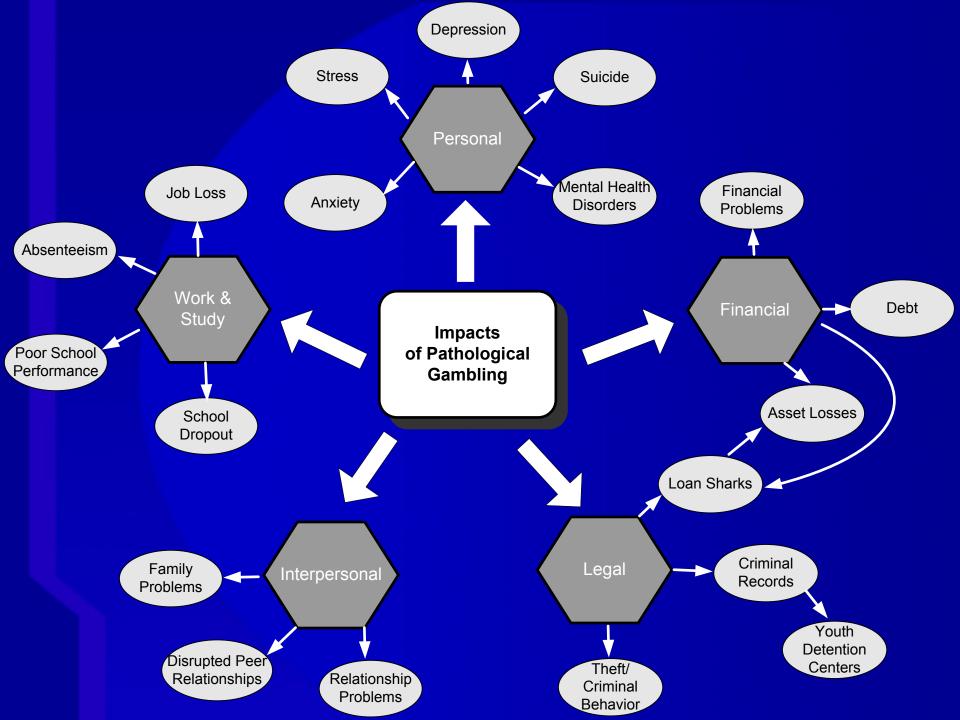

### Consequences of Excessive Gambling & Gaming

- Short-term rewards that results in persistent behaviour despite knowledge of long-term adverse consequences
- The repetitive engagement in these behaviours interferes with functioning in other domains
- Many similarities with substance abuse and dependency
  - Natural histories that exhibit chronic, relapsing patterns with most individuals recovering on their own – "natural recovery"
  - Individuals often report a "craving" or "urge" to continue
  - These behaviours often result in a positive mood state or physiological arousal ("high")
  - Need for increased frequency, duration or intensity
  - Individuals go through a somewhat analogous state of withdrawal

### Gambling/Gaming addiction does not exist in a vacuum