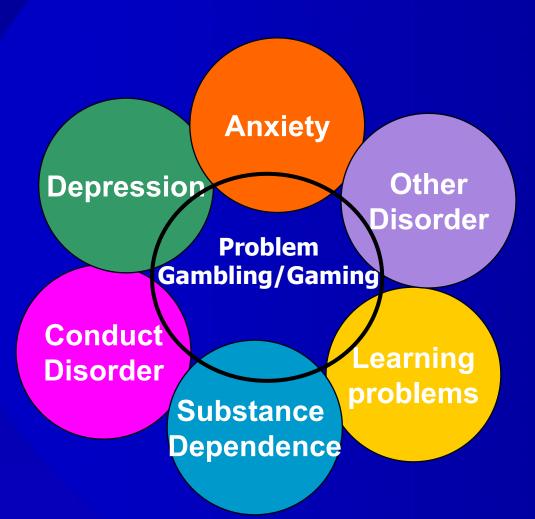

### Gambling/Gaming addiction does not exist in a vacuum

#### Gaming Disorder: Some Facts

- IGD and anxiety 92%
- IGD and depression 89%
- IGD and attention deficit hyperactivity disorders (ADHD) 85%
- IGD and social phobia and OCD 75%
   Gonzalelez-Bueso et al., 2018
  - Social media & gaming helps strengthen friendships, provides emotional support (Anderson & Jlang, 2018),
  - Gaming 30 hrs/week has been associated with a gaming disorder
  - While many games are free to begin, individuals can use micro-transactions to purchase items or open "Loot Boxes"