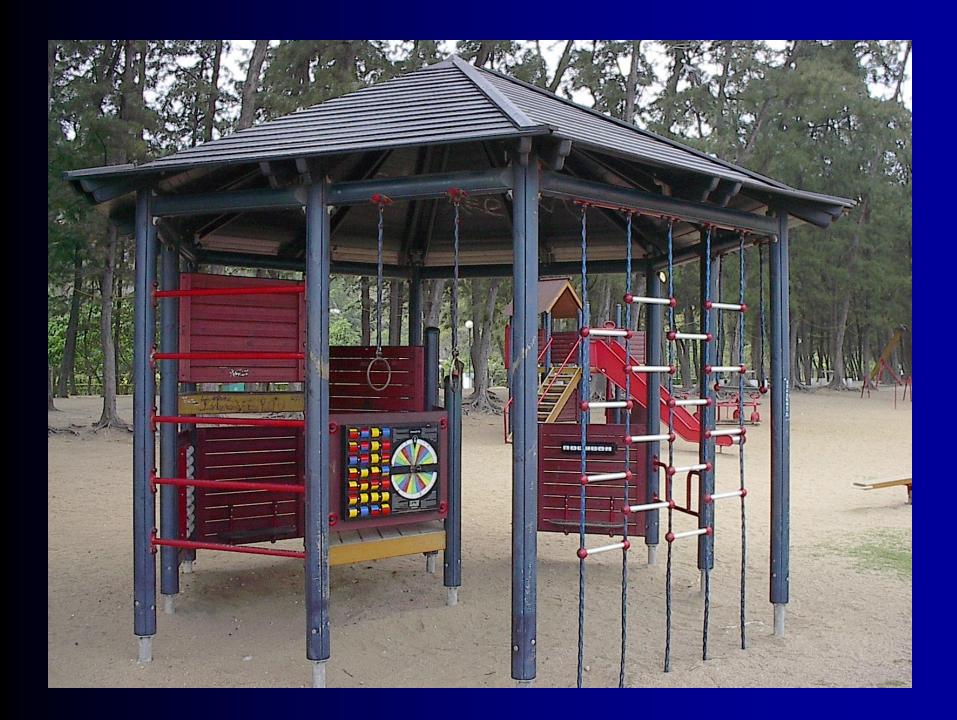

| 4      |    |      | ww    | w.mc           |                                   |              | ment.c                                   |                    |

\$5 IHILOHUM'S

WIN UP TO \$1,000,000 BOSTON CELTICS GREEN

OVER 95,000 PRIZES VALUED FROM \$100 TO \$10,000!

WINNING NUMBERS









YOUR NUMBERS





















WIN UP TO 10 TIMES!

TK1#

Maint any of Youth Millettick to any of the Millettic Millettick, win price observ. Get a Millettick ( 120-) marked, who Difficial that price automatically Get a ( C PRICE) specked, with a Californ from Fact and matrix to with other Manus Prices. See Sook for default















## **Slots for kids**

## **Slots for adults**













Jonathan Duhamel, age 23, University dropout, winner World Series of Poker, 2010, \$8.944 million



Ryan Reiss, age 23, wins \$8.36 million in 2013 WSP recent college grad

"I've been dreaming about it a long time, ever since I was 14 and saw (Chris) Moneymaker win it."



## **Gambling Camp**

### COMING FROM LAS VEGAS TO VANCOUVER THE KIDS POKER TOUR

#### AS SEEN ON TV

#### TEACH KIDS THE CORRECT WAY TO PLAY TEXAS HOLD 'EM!

SUMMER 2006 - 2 DAYS - FOR KIDS AGED 10-14 AND 15-18

THE KIDS POKER TOUR WILL BE LED BY TOP INDUSTRY PROFESSIONALS, IN A SAFE AND CONTROLLED ENVIRONMENT. THE TOUR WILL CONSIST OF 1 1/2 DAYS OF TRAINING AND A 1/2 DAY TOURNAMENT. POSSIBLE INSTRUCTORS INCLUDE TOP RANKED PROFESSIONAL PLAYERS OUT OF LAS V